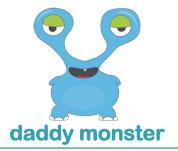

### **Monster Breeding**

Look at the pictures of the monster mummies and daddies. Then draw a baby monster that look a bit like both the mummy and daddy monster.

daddy monster

#### baby monster

daddy monster

mummy monster

baby monster