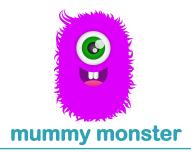

# Discover how an animal's offspring is the same as its parent.

Challenge: read the descriptions and draw what you think the baby monster looks like.

Baby has daddy's shape, colour & eyes.

Baby has mummy's teeth, fur, & legs.

### baby monster

Baby has daddy's horns, arms & eyes.

Baby has mummy's teeth, fur, & colour.

baby monster