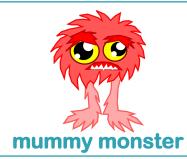

# Discover how an animal's offspring is the same as its parent.

### **Monster Breeding**

Look at the pictures of the monster mummies and daddies. Then draw a baby monster that look a bit like both the mummy and daddy monster.



daddy monster



#### baby monster



daddy monster



mummy monster

baby monster



# Discover how an animal's offspring is the same as its parent.

Challenge: read the descriptions and draw what you think the baby monster looks like.





Baby has daddy's shape, colour & eyes.

Baby has mummy's teeth, fur, & legs.

### baby monster





Baby has daddy's horns, arms & eyes.

Baby has mummy's teeth, fur, & colour.

baby monster