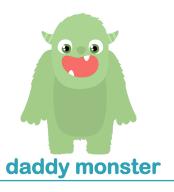

# Discover how an animal's offspring is the same as its parent.

Challenge: read the descriptions and draw what you think the baby monster looks like.

Baby has daddy's shape, colour & eyes.

Baby has mummy's teeth, fur, & legs.

### baby monster

Baby has daddy's horns, arms & eyes.

Baby has mummy's teeth, fur, & colour.

baby monster